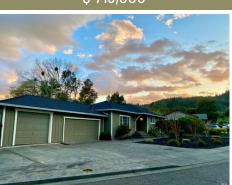

## \$719,000

## 425 Josephine Dr, Cloverdale, CA 95425

- » Beds: 3 | Baths: 2 Full
- » MLS #: 324019781
- » Single Family | 1,496 ft<sup>2</sup> | Lot: 14,601 ft<sup>2</sup>
- » More Info: 425JosephineDr.IsForSale.com

A spacious property perfect for you and all your toys! The open floor plan fosters togetherness, while sliding glass doors blend the living area with a sprawling backyard oasis. (1/3 of an acre). Imagine BBQ's, hot tubbing, or simply relaxing in your tranquil escape. Gearheads rejoice! This property boasts a rare three-car garage, with an extra-large third bay perfect for your RV or boat (14'x21' with a high 7 11 door), plus additional parking on the enclosed side yard. The kitchen features modern conveniences with Corian countertops and stainless-steel appliances, making meal prep a breeze. Location, location, location! This gem enjoys exceptional walkability to all three schools, parks, downtown restaurants, and local favorites like Plank Coffee, Friday Night Live, and Dahila & Sage grocery store. The primary bedroom boasts an updated bathroom and private access to the hot tub - the perfect way to unwind after a long day. Don't miss out! This home offers the rare combination of an oversized lot, ample storage, a prime location and stylish upgrades. Schedule your showing today and discover your new place to call home!